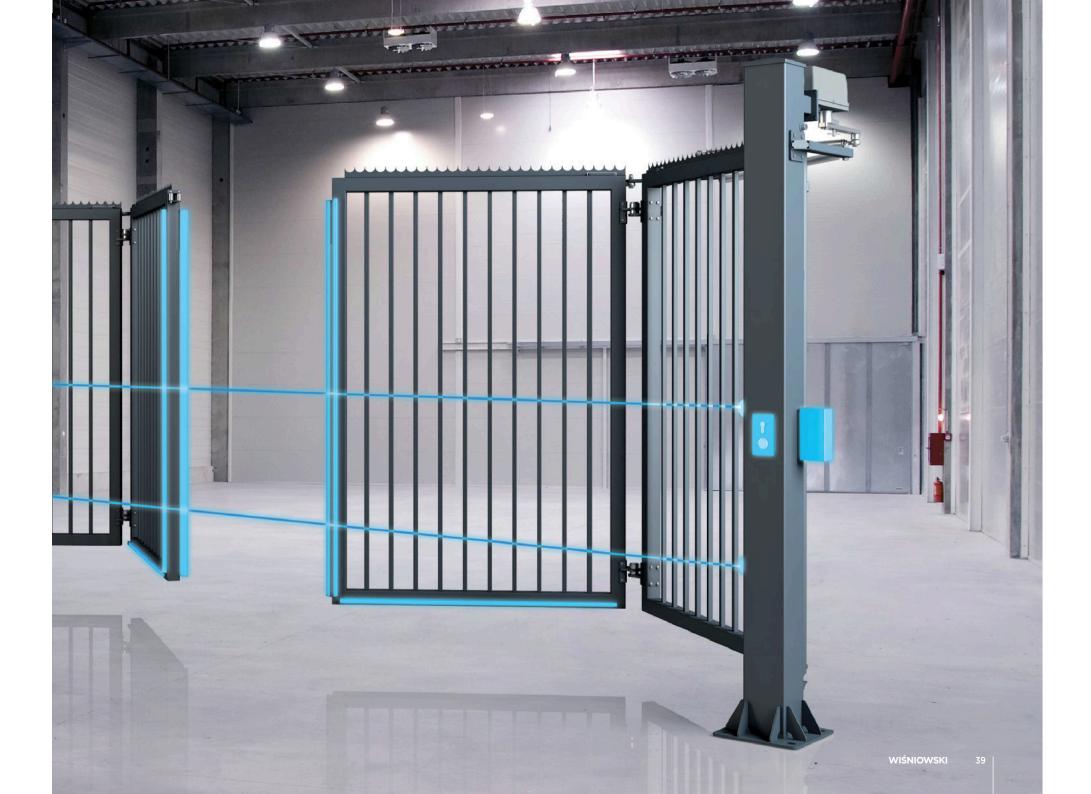

#### **V-KING** gates

The V-King folding gates are dedicated for industries where quick, heavy duty, reliable, and safe operation is needed. This solution is perfect for logistics centres, ports, airports, and other industrial areas.

The V-King combines the advantages of a double-leaf gate and a barrier, enabling permanent access control or traffic control.

**Safety.** 10 safety edges come as standard. With emphasis on safety, the gate was fitted with systems preventing situations where property, e.g. a passing vehicle, could be damaged or a person could be injured.

#### Safety of use

of this ultramodern and high-speed gate is ensured by numerous safety systems. The standard accessories include 2 photocell kits, 10 safety edges, two emergency stops, and a LED warning light. The gates can be fitted with auxiliary infrared barriers and light barriers. All this to make sure that the gate can operate without additional supervision in high-volume vehicle or pedestrian traffic.