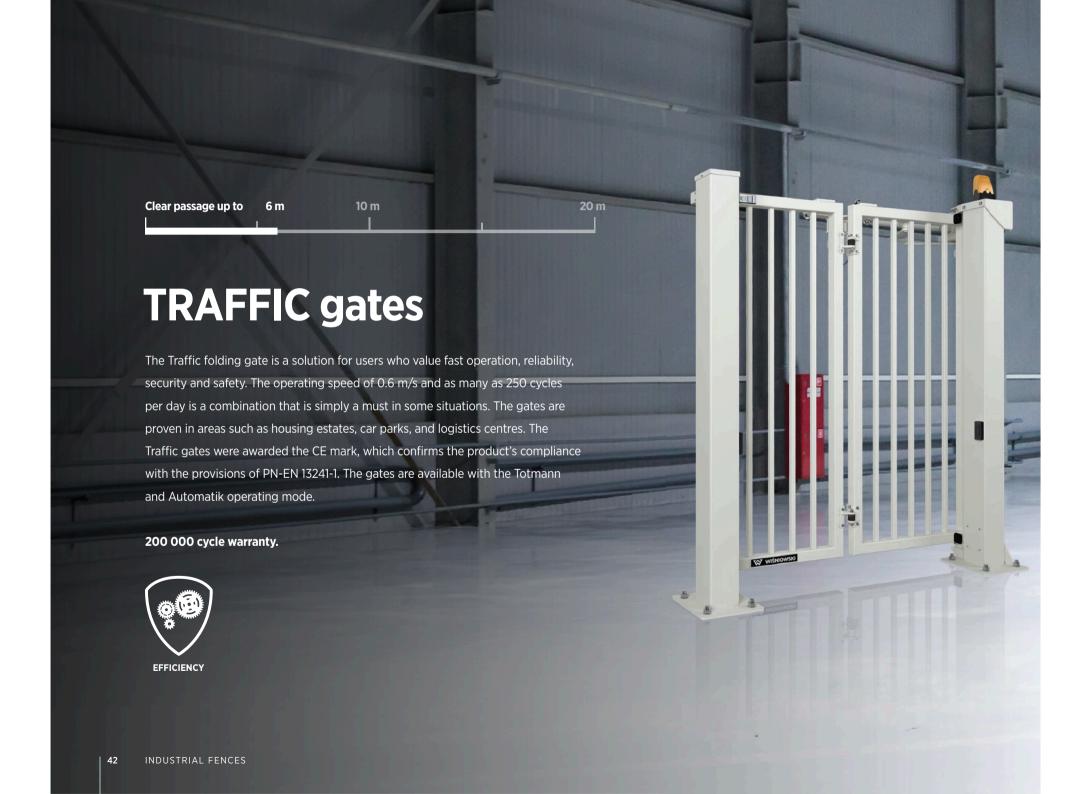

# Portable solutions A solution intended for the sector operating in the area of securing the perimeter of sites and premises for the time of construction, renovation, demolition, etc. Considered to be the most important access control elements, the gates were fitted with steel bases and concrete ballast that stabilize the entire structure without the need to prepare foundations or install anchors. **TRAFFIC** V-KING **INDUSTRIAL FENCES**

10 m

20 m