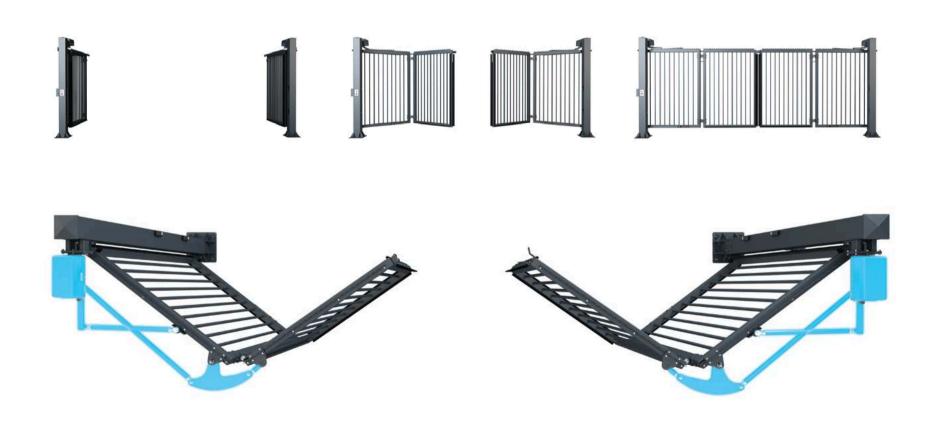

The V-King gate is available in a single-leaf and a double-leaf version. The gate can close off opening widths up to 10 [m] wide and 2.5 [m] high.

Confidence confirmed with a 5-year warranty for the complete product.

## **Automation solutions**

Drive units with an oil bath gear are dedicated for heavy duty operation and are characterized by reliability and smooth operation – adjustable opening speed from 1 m/s. The reliability of the drive unit was proven by field tests.