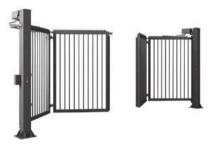

### **Infill types**

25x25 section infill

Section infill 25x25 [mm] in the Caro arrangement (welded to the structure)

VEGA B mesh panel infill (screwed to the structure)

Profile infill 30x18 [mm] (welded to the structure)