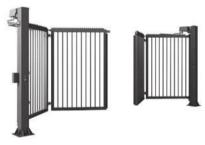

### **Infill types**

25x25 section infill

Section infill 25x25 [mm] in the Caro arrangement (welded to the structure)

VEGA B mesh panel infill (screwed to the structure)

Profile infill 30x18 [mm] (welded to the structure)