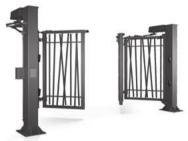

#### **V-KING** gates

The V-King folding gates are dedicated for industries where quick, heavy duty, reliable, and safe operation is needed. This solution is perfect for logistics centres, ports, airports, and other industrial areas.

The V-King combines the advantages of a double-leaf gate and a barrier, enabling permanent access control or traffic control.