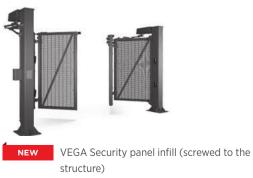

### **Infill types**

25x25 section infill

Section infill 25x25 [mm] in the Caro arrangement (welded to the structure)

VEGA B mesh panel infill (screwed to the structure)

Profile infill 30x18 [mm] (welded to the structure)