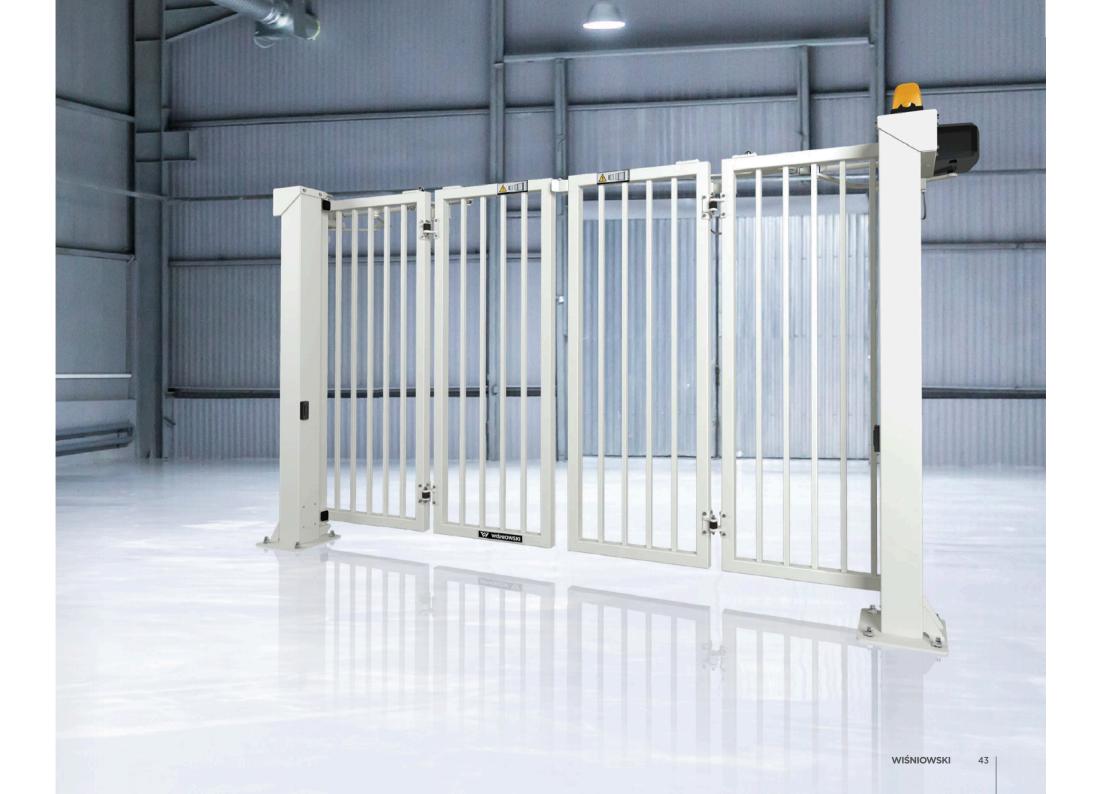

#### **V-KING** gates

The V-King folding gates are dedicated for industries where quick, heavy duty, reliable, and safe operation is needed. This solution is perfect for logistics centres, ports, airports, and other industrial areas.

The V-King gate is available in a single-leaf and a double-leaf version. The gate can close off opening widths up to 10 [m] wide and 2.5 [m] high.

Confidence confirmed with a 5-year warranty for the complete product.

### **Infill types**

25x25 section infill

Section infill 25x25 [mm] in the Caro arrangement (welded to the structure)

VEGA B mesh panel infill (screwed to the structure)

Profile infill 30x18 [mm] (welded to the structure)