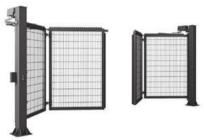

### **Infill types**

25x25 section infill

Section infill 25x25 [mm] in the Caro arrangement (welded to the structure)

VEGA B mesh panel infill (screwed to the structure)

Profile infill 30x18 [mm] (welded to the structure)