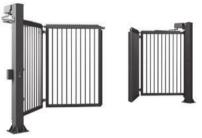

#### **V-KING** gates

The V-King folding gates are dedicated for industries where quick, heavy duty, reliable, and safe operation is needed. This solution is perfect for logistics centres, ports, airports, and other industrial areas.

The V-King combines the advantages of a double-leaf gate and a barrier, enabling permanent access control or traffic control.

The V-King gate is available in a single-leaf and a double-leaf version. The gate can close off opening widths up to 10 [m] wide and 2.5 [m] high.

Confidence confirmed with a 5-year warranty for the complete product.