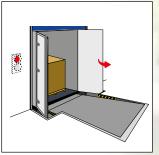

## **DOCKING WITHOUT OPENING DOORS**

The **Stertil Closed Door Docking** principle has many advantages, and contributes to an optimal climate control before, during and after the loading and unloading process.

1. Elongated dock door

2. Docking with closed doors

3. Activate the shelter

4. Open warehouse doors

5. Bumpers go down

6. Extend lip to cover gap

7. Open trailer doors

8. Position leveller