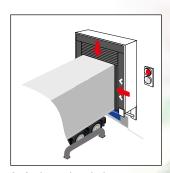

## **DOCKING WITHOUT OPENING DOORS**

The **Stertil Closed Door Docking** principle has many advantages, and contributes to an optimal climate control before, during and after the loading and unloading process.

1. Elongated dock door

2. Docking with closed doors

3. Activate the shelter

4. Open warehouse doors

5. Bumpers go down

6. Extend lip to cover gap

7. Open trailer doors

8. Position leveller