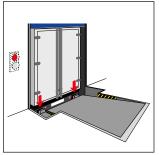

## **DOCKING WITHOUT OPENING DOORS**

The **Stertil Closed Door Docking** principle has many advantages, and contributes to an optimal climate control before, during and after the loading and unloading process.

1. Elongated dock door

2. Docking with closed doors

3. Activate the shelter

4. Open warehouse doors

5. Bumpers go down

6. Extend lip to cover gap

7. Open trailer doors

8. Position leveller