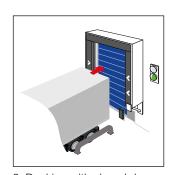

## **DOCKING WITHOUT OPENING DOORS**

The **Stertil Closed Door Docking** principle has many advantages, and contributes to an optimal climate control before, during and after the loading and unloading process.

1. Elongated dock door

2. Docking with closed doors

3. Activate the shelter

4. Open warehouse doors

5. Bumpers go down

6. Extend lip to cover gap

7. Open trailer doors

8. Position leveller