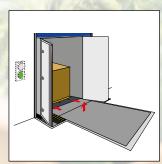

## **DOCKING WITHOUT OPENING DOORS**

The **Stertil Closed Door Docking** principle has many advantages, and contributes to an optimal climate control before, during and after the loading and unloading process.

1. Elongated dock door

2. Docking with closed doors

3. Activate the shelter

4. Open warehouse doors

5. Bumpers go down

6. Extend lip to cover gap

7. Open trailer doors

8. Position leveller