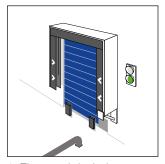

## **DOCKING WITHOUT OPENING DOORS**

The **Stertil Closed Door Docking** principle has many advantages, and contributes to an optimal climate control before, during and after the loading and unloading process.

1. Elongated dock door

2. Docking with closed doors

3. Activate the shelter

4. Open warehouse doors

5. Bumpers go down

6. Extend lip to cover gap

7. Open trailer doors

8. Position leveller