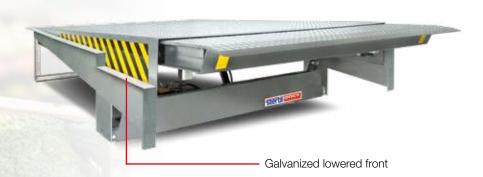

# GALVANISED STEPPED FRAME LEVELLER WITH TELESCOPIC SLIDING LIP

#### X-Series Dock Leveller

- Infinitely adjustable telescopic lip length
- Variable lip lengths up to 1,000 mm
- Smooth and safe transition from vehicle floor to platform floor
- Ideally suited for final loads
- Equipped with "Auto Return"
- Easy to bring in position by means of simple operation
- Keeps stock hermetically sealed and not exposed to external factors
- Galvanised steel to prevent wear and corrosion

Completely sealed with docked vehicle

Unique sliding lip