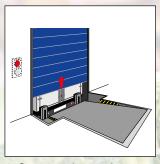

## **DOCKING WITHOUT OPENING DOORS**

The **Stertil Closed Door Docking** principle has many advantages, and contributes to an optimal climate control before, during and after the loading and unloading process.

1. Elongated dock door

2. Docking with closed doors

3. Activate the shelter

4. Open warehouse doors

5. Bumpers go down

6. Extend lip to cover gap

7. Open trailer doors

8. Position leveller