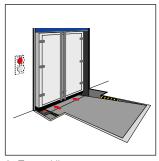

## **DOCKING WITHOUT OPENING DOORS**

The **Stertil Closed Door Docking** principle has many advantages, and contributes to an optimal climate control before, during and after the loading and unloading process.

1. Elongated dock door

2. Docking with closed doors

3. Activate the shelter

4. Open warehouse doors

5. Bumpers go down

6. Extend lip to cover gap

7. Open trailer doors

8. Position leveller