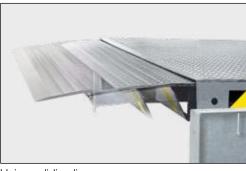

# GALVANISED STEPPED FRAME LEVELLER WITH TELESCOPIC SLIDING LIP

#### X-Series Dock Leveller

- Infinitely adjustable telescopic lip length
- Variable lip lengths up to 1,000 mm
- Smooth and safe transition from vehicle floor to platform floor
- Ideally suited for final loads
- Equipped with "Auto Return"
- Easy to bring in position by means of simple operation
- Keeps stock hermetically sealed and not exposed to external factors
- Galvanised steel to prevent wear and corrosion

Completely sealed with docked vehicle

Unique sliding lip